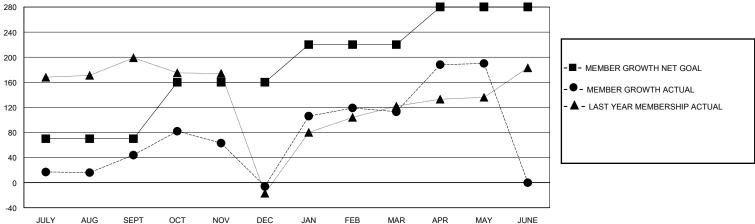

## District 404 A1

Results as of: 5/31/2020

| GMT: | LOCATION NIGERIA | GMT CA   |
|------|------------------|----------|
| OWT. | LOCATION MICERIA | OIVIT OA |

|                       | Club          | s         |               |                       | Men                    | nbers                   |                                                    |  |
|-----------------------|---------------|-----------|---------------|-----------------------|------------------------|-------------------------|----------------------------------------------------|--|
| RESULTS FOR 2019-2020 |               |           |               | RESULTS FOR 2019-2020 |                        |                         |                                                    |  |
| QUARTER               | NEW CLUB GOAL | NEW CLUBS | DROPPED CLUBS | QUARTER MEMB          | SER GROWTH NET<br>GOAL | MEMBER GROWTH<br>ACTUAL | DROPPED<br>MEMBERS ACTUAL<br>(including transfers) |  |
| JULY/AUG/SEPT         | 2             | 1         | 0             | JULY/AUG/SEPT         | 70                     | 94                      | 36                                                 |  |
| OCT/NOV/DEC           | 3             | 1         | 0             | OCT/NOV/DEC           | 90                     | 117                     | 161                                                |  |
| JAN/FEB/MAR           | 1             | 4         | 0             | JAN/FEB/MAR           | 60                     | 158                     | 35                                                 |  |
| APR/MAY/JUNE          | 1             | 4         | 0             | APR/MAY/JUNE          | 60                     | 122                     | 43                                                 |  |