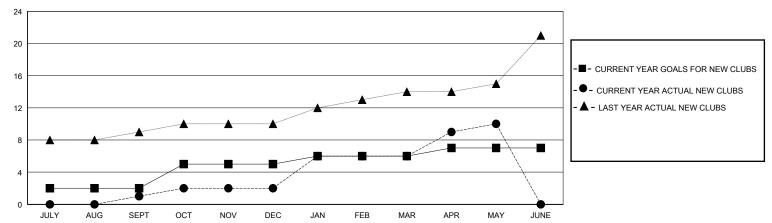

## District 404 A1

Results as of: 5/31/2020

| GMT: | LOCATION NIGERIA | GMT CA   |
|------|------------------|----------|
| OWT. | LOCATION MICERIA | OIVIT OA |

|                       | Club          | s         |               |                       | Men                    | nbers                   |                                                    |  |
|-----------------------|---------------|-----------|---------------|-----------------------|------------------------|-------------------------|----------------------------------------------------|--|
| RESULTS FOR 2019-2020 |               |           |               | RESULTS FOR 2019-2020 |                        |                         |                                                    |  |
| QUARTER               | NEW CLUB GOAL | NEW CLUBS | DROPPED CLUBS | QUARTER MEMB          | SER GROWTH NET<br>GOAL | MEMBER GROWTH<br>ACTUAL | DROPPED<br>MEMBERS ACTUAL<br>(including transfers) |  |
| JULY/AUG/SEPT         | 2             | 1         | 0             | JULY/AUG/SEPT         | 70                     | 94                      | 36                                                 |  |
| OCT/NOV/DEC           | 3             | 1         | 0             | OCT/NOV/DEC           | 90                     | 117                     | 161                                                |  |
| JAN/FEB/MAR           | 1             | 4         | 0             | JAN/FEB/MAR           | 60                     | 158                     | 35                                                 |  |
| APR/MAY/JUNE          | 1             | 4         | 0             | APR/MAY/JUNE          | 60                     | 122                     | 43                                                 |  |